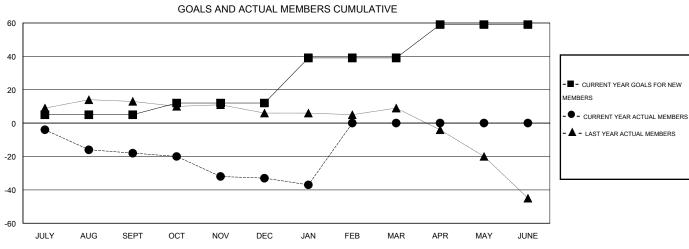

## GMT: HOWARD LEE LOCATION ENGLAND GMT CA 4

|               |                  | Clubs               |                            |                             |                       |                    | Members               |                              |                             |  |
|---------------|------------------|---------------------|----------------------------|-----------------------------|-----------------------|--------------------|-----------------------|------------------------------|-----------------------------|--|
|               | RESUI            | LTS FOR 2013-2014   |                            |                             | RESULTS FOR 2013-2014 |                    |                       |                              |                             |  |
| QUARTER       | NEW CLUB<br>GOAL | ACTUAL NEW<br>CLUBS | ACTUAL<br>DROPPED<br>CLUBS | ACTUAL NET<br>GAIN/<br>LOSS | QUARTER               | NEW MEMBER<br>GOAL | ACTUAL NEW<br>MEMBERS | ACTUAL<br>DROPPED<br>MEMBERS | ACTUAL NET<br>GAIN/<br>LOSS |  |
| JULY/AUG/SEPT | 0                | 0                   | 0                          | 0                           | JULY/AUG/SEPT         | 5                  | 12                    | 30                           | -18                         |  |
| OCT/NOV/DEC   | 0                | 0                   | 0                          | 0                           | OCT/NOV/DEC           | 7                  | 5                     | 20                           | -15                         |  |
| JAN/FEB/MAR   | 1                | 0                   | 0                          | 0                           | JAN/FEB/MAR           | 27                 | 7                     | 11                           | -4                          |  |
| APR/MAY/JUNE  | 1                | 0                   | 0                          | 0                           | APR/MAY/JUNE          | 20                 | 0                     | 0                            | 0                           |  |

## GOALS AND ACTUAL NEW CLUBS CUMULATIVE

| DROPPED CLUBS: 0  DROPPED MEMBERS |              | 18 CLUBS OF 49 ADDED 1 OR MORE<br>NEW MEMBERS | GENDER DISTRIBU<br>MALE<br>FEMALE     | TION<br>791 (79.58%)<br>203 (20.42%) |                 |
|-----------------------------------|--------------|-----------------------------------------------|---------------------------------------|--------------------------------------|-----------------|
| DECEASED CLUB CANCELLED OTHER     | 6<br>0<br>55 | CLICK HERE FOR HEALTH ASSESSMENT DATA         | FAMILY UNIT MEMBERS HEAD OF HOUSEHOLD | 0                                    | 109<br>54<br>55 |
| TOTAL                             | 61           |                                               | NON-HEAD OF HOUSEHOLD                 |                                      | 55              |